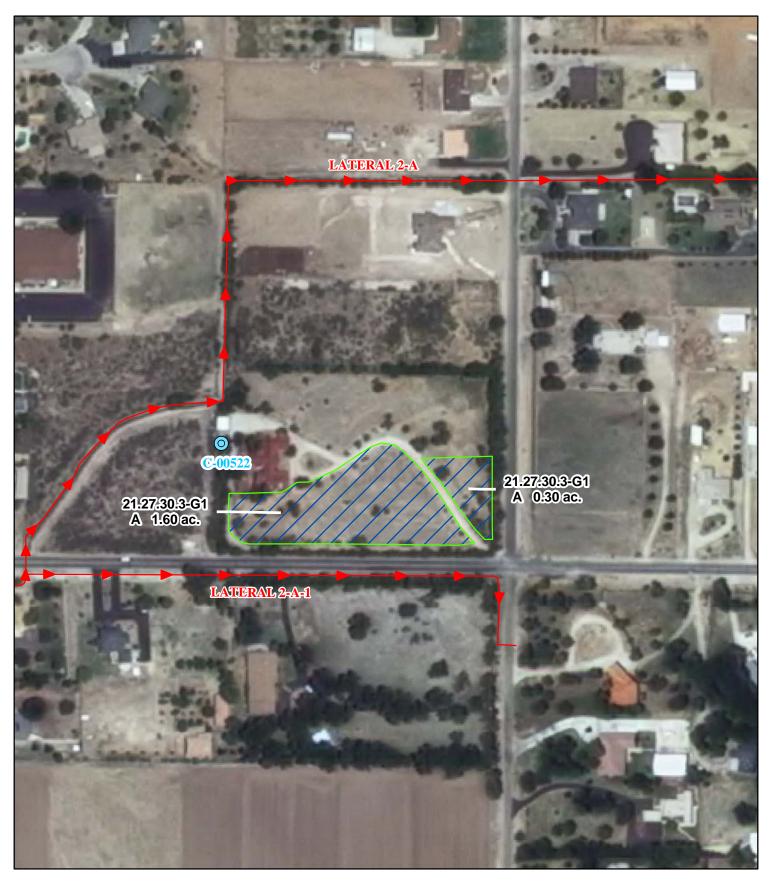

# a. Office of the State Engineer File No(s): 6, C-00522

### e. Point(s) of Diversion:

Well No.: C-00522

Location: As set forth in Part G of this Appendix.

Ditch Name: Carlsbad Irrigation District Main Canal Location: As set forth in Part G of this Appendix

### f. Location and Amount of Irrigated Acreage:

Section 30, Township 21S, Range 27E, N.M.P.M.

Pt. SW1/4

1.90 acres

1.90 acres (Supplemental)

As shown on the attached revised Hydrographic Survey Map for Subfile No. 21.27.30.3-G1, and the CID Section Hydrographic Survey Map Sheet No. 38 (1999-2011), included in Part F of this Appendix, representing the Court record as of the date of the filing of this Decree.

### g. Amount of Water:

As set forth in Part B of this Appendix.

| © | Point of Diversion<br>► Canals / Ditches<br>ct Boundaries | 2009 Digital Orthophotography<br>Grid Interval = 1000 | Z | <b>STATE OF NEW MEXICO</b><br>Office of the State Engineer<br>John R. D'Antonio, Jr., P.E., State Engineer | John Douthit<br>Merchant III<br>Subfile 21.27.30.3-G1 |
|---|-----------------------------------------------------------|-------------------------------------------------------|---|------------------------------------------------------------------------------------------------------------|-------------------------------------------------------|
|   | Surface Water Only                                        | Scale $1 " = 200$ '                                   | ⇔ | Pecos River Stream System                                                                                  | 1/5/2011                                              |
|   | Supplemental Groundwater                                  | 1:2,400                                               |   | Carlsbad Irrigation District                                                                               | STER STR                                              |
|   | Reservoir / Pond                                          | 100 50 0 100 200                                      |   | Hydrographic Survey                                                                                        | om                                                    |
|   | No Right                                                  | Feet                                                  |   | Township 21 D.D                                                                                            | . Interstate Stream Commission PAE                    |